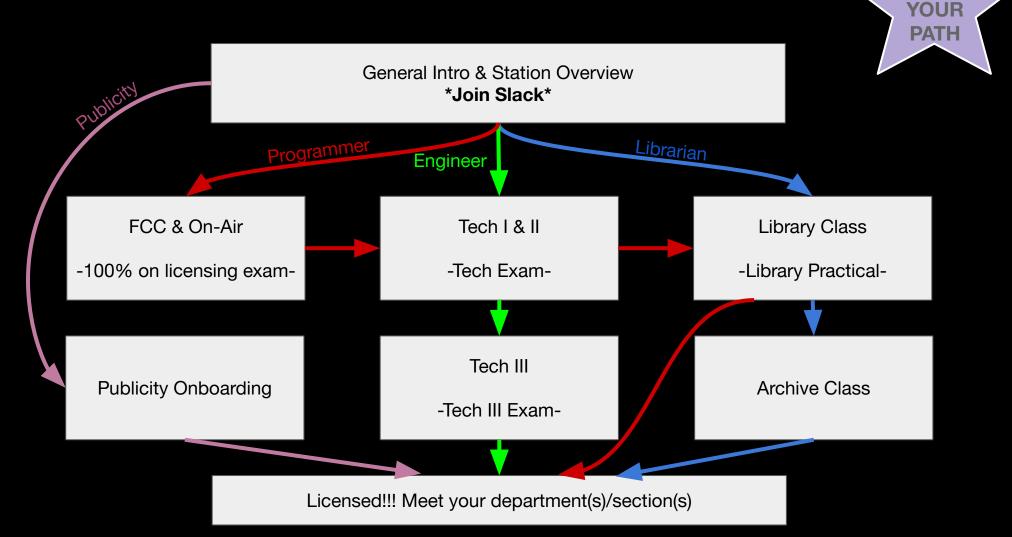

# what's next?

Programmers, Engineers, & Librarians

#### JOIN THE SLACK !!!

We'll send out information about the next steps in the process + a monthly schedule of all the trainings and sessions you need to get licensed.

(There will be sessions throughout the semester)

# what's next?

**Publicity Department** 

- 1. Publicity Interest Meeting (Sept 20)
- 2. Sign up Form (Due October 1)
- **3. Team Selection** (1st week October)
- 4. Onboarding (2nd week October)

## When are the different trainings?

Tech Classes Shadowing Library Licensing Exams