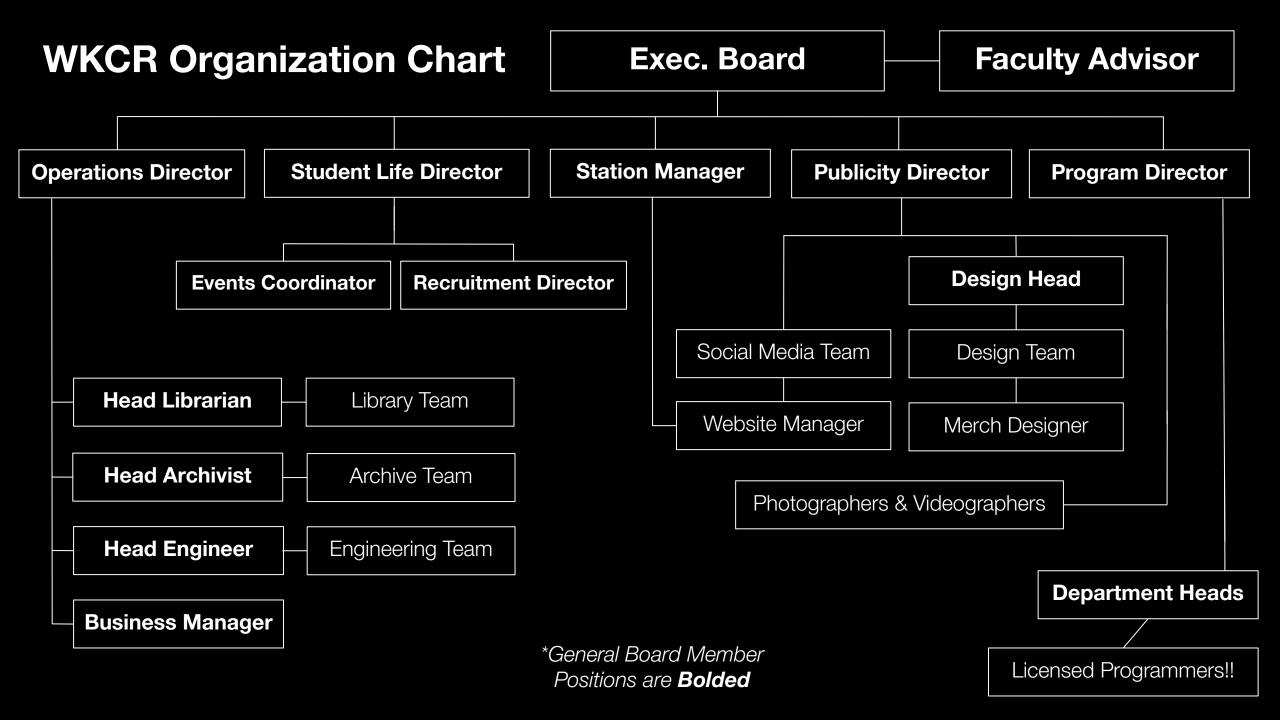

## How to get involved:

CHOOSE

# ways to get involved

PROGRAMMING

CAMPUS ENGAGEMENT

EVENT PLANNING

ARCHIVAL/LIBRARY WORK

AUDIO ENGINEERING

PUBLICITY/SOCIAL MEDIA

INTERVIEWS

DESIGN

**BUSINESS/FUNDRAISING** 

RECRUITMENT